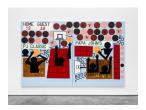

#### Principal's Office

Jordan, 2023 spray paint on canvas 72 x 54 x 1 1/2 inches Inventory #NCA23.001

Mary, 2023 spray paint on canvas 72 x 54 x 1 1/2 inches Inventory #NCA23.002

Jackie, 2023 spray paint on canvas 72 x 54 x 1 1/2 inches Inventory #NCA23.006

Keisha, 2023 spray paint on canvas 72 x 54 x 1 1/2 inches Inventory #NCA23.005

Pig Out 1, 2024
painted aluminum
each figure: 48 1/4 x 47 x 45 1/4 inches
Edition 1 of 3, with 1 AP
Inventory #NCA24.003.1