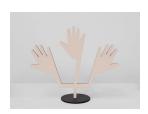

#### Northeast Classroom

Four and a Possible, 2024 painted aluminum 74 3/4 x 58 1/4 x 75 3/4 inches each figure: 74 1/4 x 28 x 23 1/2 inches Edition 1 of 3, with 1 AP Inventory #NCA24.002.1