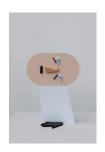

#### 2nd Floor Girls' Bathroom

TOK, 2024 painted aluminum 116 1/2 x 71 3/4 x 36 inches Edition 1 of 3, with 1 AP Inventory #NCA24.001.1