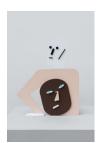

#### 2nd Floor Boys' Bathroom

The Qing, 2024
painted aluminum
69 3/4 x 44 x 11 3/4 inches
Edition 1 of 3, with 1 AP
Inventory #NCA24.004.1