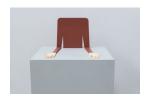

#### Main Space

Gated Community, 2024
painted and patinated brass
60 1/4 x 55 1/2 x 3/4 inches (left)
50 1/2 x 57 1/4 x 3/4 inches (right)
61 1/4 x 131 x 3/4 inches (overall)
Edition 1 of 3, with 1 AP
Inventory #NCA24.005.1