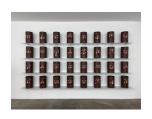

#### Southeast Classroom

Soup Kitchen 1 to Soup Kitchen 32, 2024 painted stainless steel and aluminum variable dimensions
Edition 1 of 2, with 1 AP
Inventory #NCA24.066.1

Soup Kitchen 33, 2024
painted stainless steel and aluminum
19 3/4 x 11 3/4 x 12 inches
Edition 1 of 2, with 1AP
Inventory #NCA24.007.1