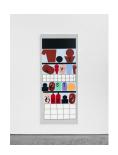

#### Lobby

Miss Opportunity, 2024 acrylic on canvas 84 x 240 x 1 1/2 inches quadriptych, 84 x 60 x 1 1/2 inches each Inventory #NCA24.055