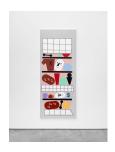

#### North Lobby

Fani Pack, 2024 acrylic on canvas 72 x 96 x 1 1/2 inches diptych, 72 x 48 x 1 1/2 inches each Inventory #NCA24.054