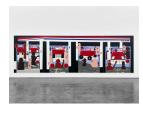

#### Main Space

Gated Community, 2024
painted and patinated brass
60 1/4 x 55 1/2 x 3/4 inches (left)
50 1/2 x 57 1/4 x 3/4 inches (right)
61 1/4 x 131 x 3/4 inches (overall)
Edition 1 of 3, with 1 AP
Inventory #NCA24.005.1